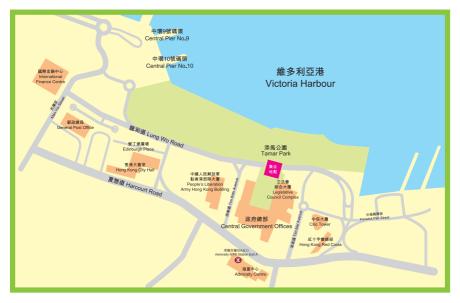

#### 比賽地點

龍和道及中西區海濱長廊 (中環段)

#### 交通安排

本屆賽事於市區舉行,地點就近公共交通工具,同時,本年賽事需要封閉附近路段。 因此,大會建議首選使用公共交通工具。

#### 港鐵:

金鐘港鐵站A出口

#### 港島線巴士:

2, 12A, 12M, 23, 37A, 40, 40M, 260, 720, 722, 780

#### 過海隧巴:

101, 104, 111, 113, 307, 601, 681, 690, 905, 914, 930, 934, 948, 960, 961, 968, 978

#### 專線小巴:

10, 24M, 31, 56A, 56B

鼓勵使用公共交通工具,如有需要,請使用中環十號碼頭,只准上落客,不能停泊車輛。

▶ 3公里挑戰盃 及 共融跑 ◀