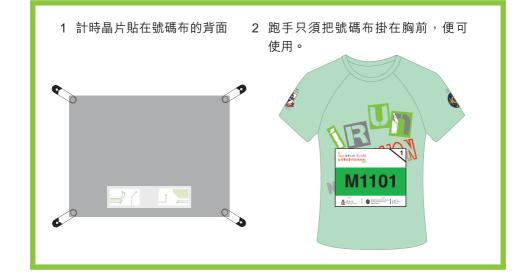

## 計時系統

- 本長跑比賽以參賽者及伴跑 員兩人一組進行,兩者均 獲發一張號碼布,於比賽 當日必須扣在上衣胸前。
- 參賽者及伴跑員必須經過賽 道上所有感應器,感應器 分別設於起點、折返點及 終點,否則其成績將不被 記錄。

## 佩戴計時晶片 (見下圖)

- 參賽者將獲計時晶片一枚,晶片已預先裱貼在號碼布背面,參賽者切勿將其撕 下或摺疊,否則影響計時晶片正常運作及成績紀錄。
- 若參賽者未有佩戴計時晶片或佩戴有誤,將不獲任何時間紀錄。如因佩戴錯誤 而導致成績有異,大會概不負責。