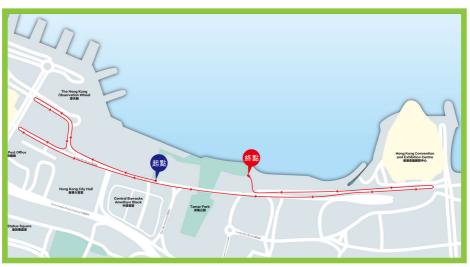

#### 活動路程及時限

- 「挑戰盃」路程為約3公里,參賽者須於30分鐘內完成;
- 「共融跑」路程為約3公里,參賽者須於60分鐘內完成;
- 「iRun 傳●家跑」路程為約1公里。

大會今年繼續舉辦「企業共融盃」,以鼓勵不同企業與智障人士一起參與活動,宣揚 共融訊息。獲邀企業將有兩名代表與獲配對的智障人士參與3公里共融跑。參與「企 業共融盃」的企業沒有名次之分,他們可獲紀念盃乙個,以感謝及表揚其對「傷健共 融」的支持。

## ▶ iRun 傳 • 家跑 暨 嘉賓名人跑 ◀

賽道路線及距離以活動當日路面情況作準,如遇個別情況,大會有權作任何改動,恕不另行通知。