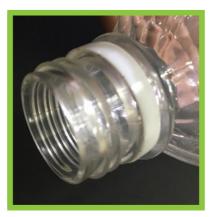

## 佩戴計時晶片 (見下圖)

- 參賽者將獲計時晶片一枚,晶片已預先裱貼在號碼布背面,參賽者切勿將其撕 下或摺疊,否則影響計時晶片正常運作及成績紀錄。
- 若參賽者未有佩戴計時晶片或佩戴有誤,將不獲任何時間紀錄。如因佩戴錯誤 而導致成績有異,大會概不負責。