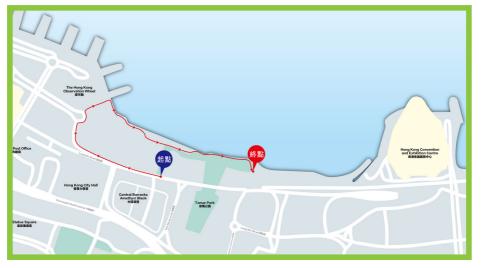

#### 比賽地點

龍和道及中西區海濱長廊 (中環段)

#### 活動路程及時限

- 「挑戰盃」路程為約3公里,參賽者須於30分鐘內完成;
- 「共融跑」路程為約3公里,參賽者須於60分鐘內完成;
- 「iRun 傳●家跑」路程為約1公里。

大會今年繼續舉辦「企業共融盃」,以鼓勵不同企業與智障人士一起參與活動,宣揚 共融訊息。獲邀企業將有兩名代表與獲配對的智障人士參與3公里共融跑。參與「企 業共融盃」的企業沒有名次之分,他們可獲紀念盃乙個,以感謝及表揚其對「傷健共 融」的支持。